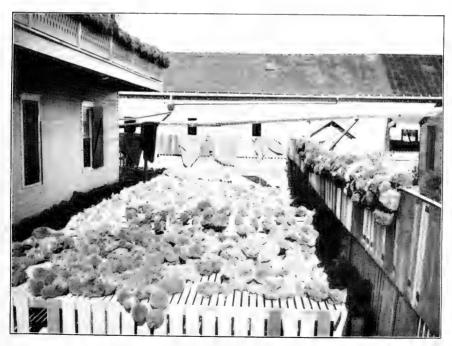

## APPENDIXES.

| Cobb, John N. The sponge fishery of Florida in 1900                        | 161 - 175 |
|----------------------------------------------------------------------------|-----------|
| Evermann, Barton W. Statistics of the fisheries of the Middle Atlantic     |           |
| States                                                                     | 433 - 540 |
| Smith, Hugh M. The common names of the basses and sun-fishes               | 353 - 366 |
| Stevenson, Charles H. Aquatic products in arts and industries. Fish oils,  |           |
| fats, and waxes. Fertilizers from aquatic products                         | 177 - 279 |
| Stevenson, Charles H. Utilization of the skins of aquatic animals          | 281 - 352 |
| Wilcox, William A. The fisheries and fish trade of Porto Rico in 1902      | 367 - 395 |
| Records of the dredging and other collecting stations of the United States |           |
| Fish Commission steamer Albatross in 1901 and 1902                         | 397 - 432 |
| Supplement to list of publications of the United States Fish Commission    |           |
| available for distribution                                                 | 541 - 543 |
|                                                                            |           |